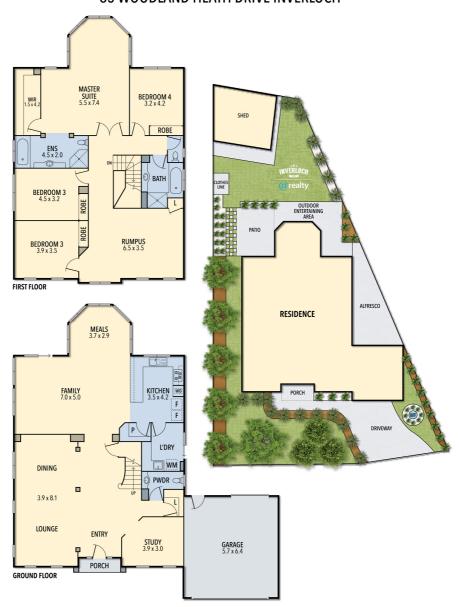

### 65 WOODLAND HEATH DRIVE INVERLOCH

THE ABOVE PLAN IS AN ARTIST'S IMPRESSION ONLY, IT INCLUDES ELEMENTS THAT ARE FOR DISPLAY PURPOSES ONLY AND MAY NOT BE TO SCALE. LANDSCAPING SHOWN IS INDICATIVE ONLY. DIMENSIONS ARE APPROXIMATE.