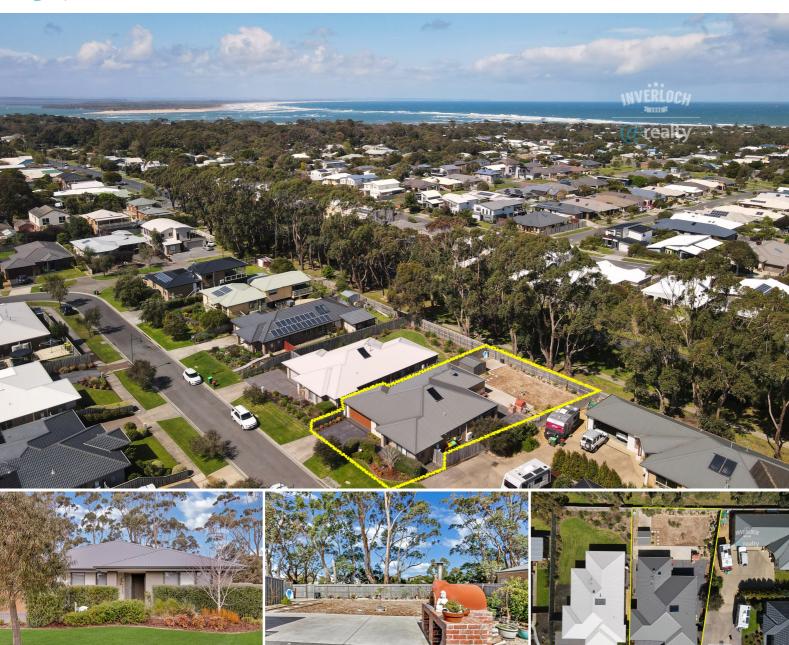

# 21 Hobson Place, Inverloch

4 | Beds

2 | Baths

2 | Cars

## **Spacious Inverloch Entertainer**

Be quick to secure this spacious family home in a tightly held Inverloch location. The light and airy designs offers up four bedrooms with built in robes including a master suite with ensuite bathroom and walk in wardrobe. The practical floor plan features dual living zones and a large open plan living and dining area that leads out to a sunroom and large outdoor entertaining area, complete with a custom built wood fired pizza oven.

**Land size** 663.00 Sqm