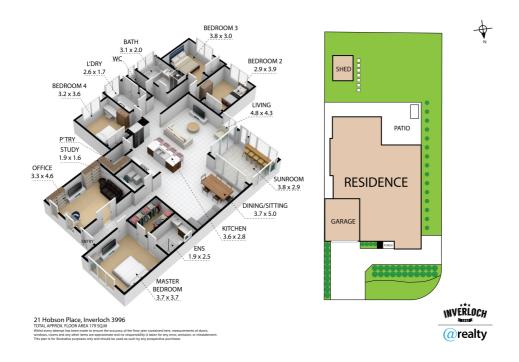

## **Spacious Inverloch Entertainer**

Be quick to secure this spacious family home in a tightly held Inverloch location. The light and airy designs offers up four bedrooms with built in robes including a master suite with ensuite bathroom and walk in wardrobe. The practical floor plan features dual living zones and a large open plan living and dining area that leads out to a sunroom and large outdoor entertaining area, complete with a custom built wood fired pizza oven.

A spacious kitchen with Caesar Stone bench tops and large pantry will make entertaining a breeze. If you've been searching for the perfect Inverloch home that's ready to move straight in and enjoy - get in touch ASAP as this one won't last long.

# 21 HOBSON PLACE, INVERLOCH