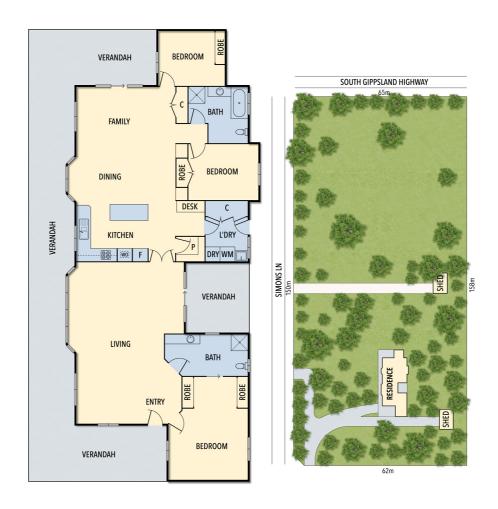

The well proportioned brick family home offers two large zoned lving areas featuring expansive bay windows that bring in the beautiful garden vistas. An open plan kitchen, dining and living area, leads though to another large living area with access to the undercover patio area at the rear of the property. The three bedrooms all feature built in robes with master benefitting from a large en-suite bathroom. A double garage is attached to the home with easy undercover access to the living areas, while for those of you that need more shedding you will find another two large garage / workshops on the grounds.

## 1 DAVIS COURT LEONGATHA SOUTH

THE ABOVE PLAN IS AN ARTIST'S IMPRESSION ONLY, IT INCLUDES ELEMENTS THAT ARE FOR DISPLAY PURPOSES ONLY AND MAY NOT BE TO SCALE. LANDSCAPING SHOWN IS INDICATIVE ONLY. DIMENSIONS ARE APPROXIMATE.

## 1 DAVIS COURT, LEONGATHA SOUTH