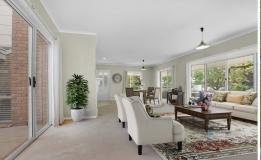

The well proportioned brick family home offers two large zoned lving areas featuring expansive bay windows that bring in the beautiful garden vistas. An open plan kitchen, dining and living area, leads though to another large living area with access to the undercover patio area at the rear of the property. The three bedrooms all feature built in robes with master benefitting from a large en-suite bathroom. A double garage is attached to the home with easy undercover access to the living areas, while for those of you that need more shedding you will find another two large garage / workshops on the grounds.