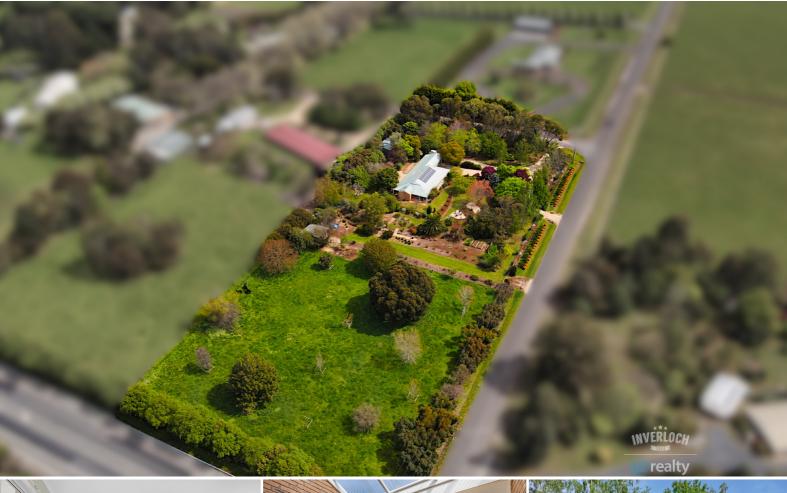

## Live The Country Life Close To Town

Ever dreamed of living a rural lifestyle while still being close to all of your creature comforts and amenities? How about 2.5 pristine acres on the edge of Leongatha opposite the popular Tarwin Ridge Boulevard? This private and secluded property is surrounded by mature trees and manicured gardens, providing a veritable green haven for the lucky new owners. Double driveways allow for easy access from both Simons Lane and Davis Court with easy access to the Great Southern Rail Trail for the cycling enthusiasts, on which you can reach Koonwarra, Meeniyan, Stony Creek, Buffalo, Fish Creek, Foster, Toora, Welshpool and Port Welshpool, offering rural and bush views along the way.

## 1 DAVIS COURT LEONGATHA SOUTH

THE ABOVE PLAN IS AN ARTIST'S IMPRESSION ONLY, IT INCLUDES ELEMENTS THAT ARE FOR DISPLAY PURPOSES ONLY AND MAY NOT BE TO SCALE. LANDSCAPING SHOWN IS INDICATIVE ONLY. DIMENSIONS ARE APPROXIMATE.