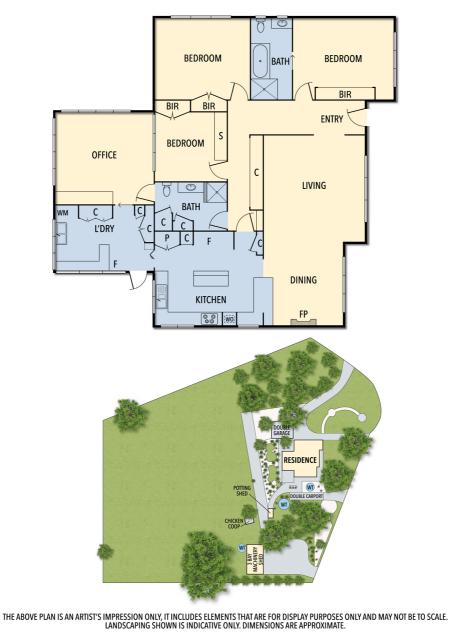

The easily managed 2.4 manicured acres feature in and out driveways, undercover parking for up four vehicles, a 3 bay machinery shed and a large fenced paddock. The solid brick and tile home provides a practical floorplan for family living and features a large and amazing art room / home office that you won't want to leave!