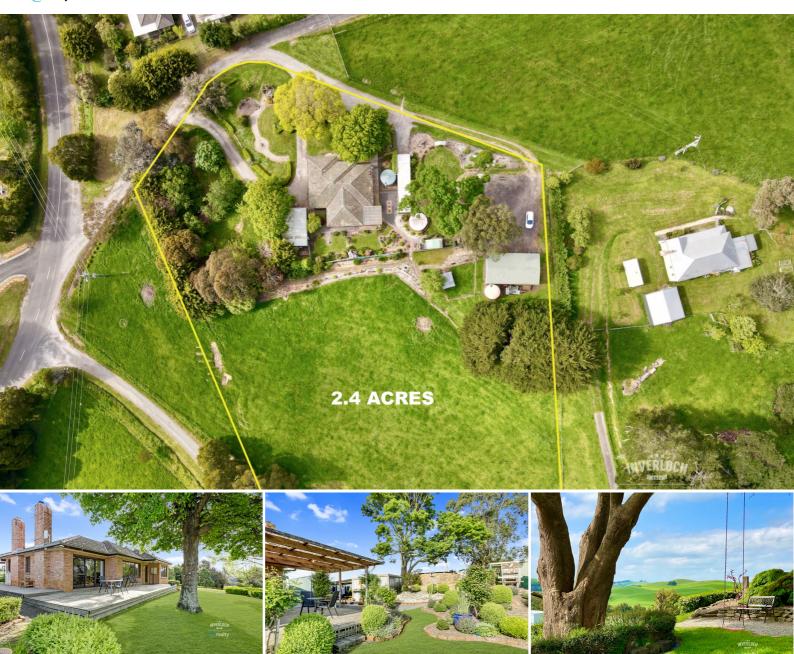

## 240 Andersons Inlet Road, Moyarra

**3** | Beds **2** | Baths **2** | Cars

## Owned By The Same Family For Over 30 Years - Properties Like These Do Not Come Along Very Often - Act Fast!

Talk about a tree change! If you've ever dreamed of a rural lifestyle, then this country farmhouse offers up an amazing lifestyle with some of the best views in South Gippsland and the Bass Coast! Perched on a hilltop, you'll enjoy beautiful 360 degree vistas whichever window you happen to look out of. Located just 20 minutes from Inverloch's stunning beaches and perfectly positioned to take advantage of Wonthaggi & Leongatha's retail and Korumburra's cool cafes & Microbrewery, all while being less than two hours from Melbourne!

The easily managed 2.4 manicured acres feature in and out driveways, undercover parking for up four vehicles, a 3 bay machinery shed and a large fenced paddock. The solid brick and tile home provides a practical floorplan for family living and features a large and amazing art room / home office that you won't want to leave!

Owned by the same family for over 30 years - properties like these do not come along very often - act fast!

For Sale Openn Negotiation

Contact Leo Edwards 0472 523 445

Christine Thorne 0407 831 214